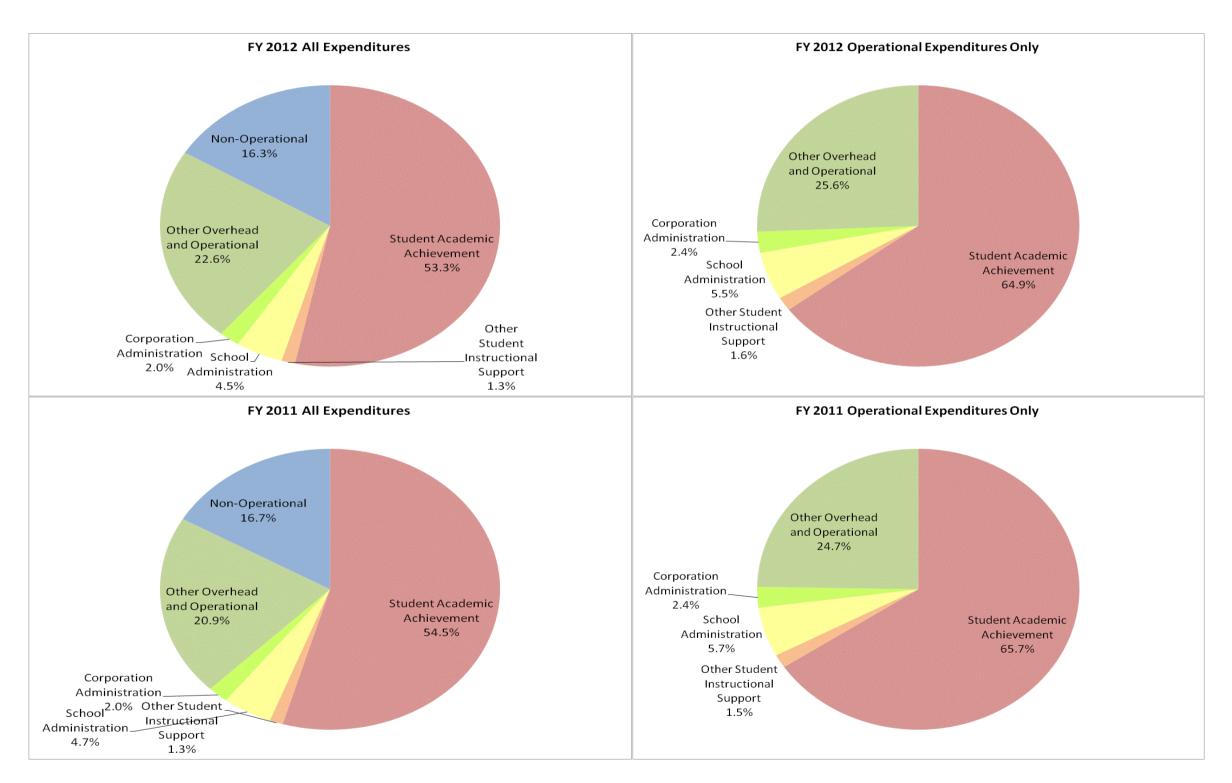

## Southeastern School Corp (815)

|                                                                        | FY 2006 | FY 2009 | FY 2011 | FY 2012 |
|------------------------------------------------------------------------|---------|---------|---------|---------|
| Student Instructional Expenditures (Academic Achievement plus Support) | 63.1%   | 63.0%   | 60.5%   | 59.1%   |